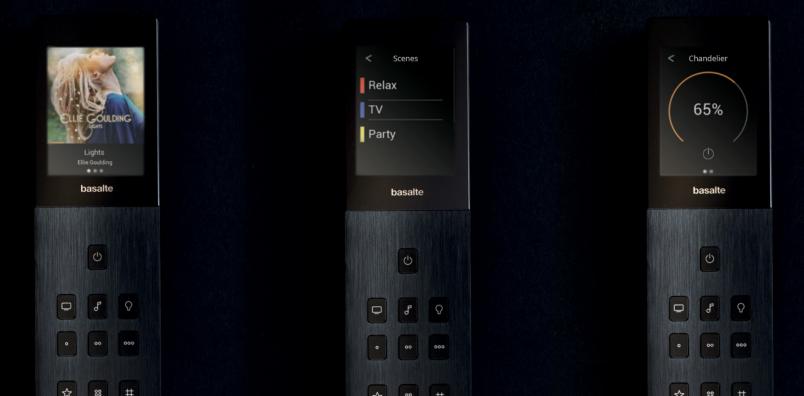

# Design is not just what it looks like and feels like. Design is how it works.

Super responsive, interactive 2" black touch display that instantly lights up to guide you right where you need to be!

The laser engraved aluminium buttons are placed with meticulous attention to user patterns, so the commands you are most likely to use are close to your fingertips.

The ideal ratio of touch display, buttons and joystick. With our intuitive remote, life can't be any simplier!

Holding Miro, you instantly notice the ergonomic feel and the slim design of the aluminium body. Perfectly balanced in the palm of your hand!

# All in one

Miro is so much more than a tv remote Easily start your favourite music in any room. Control lights, shades, climate or simply set the scene. **Rule it all** with a single remote control!

There's no need to aim to hit the mark. Miro communicates with your Basalte Home using Basalte Beam: our low power wireless network.