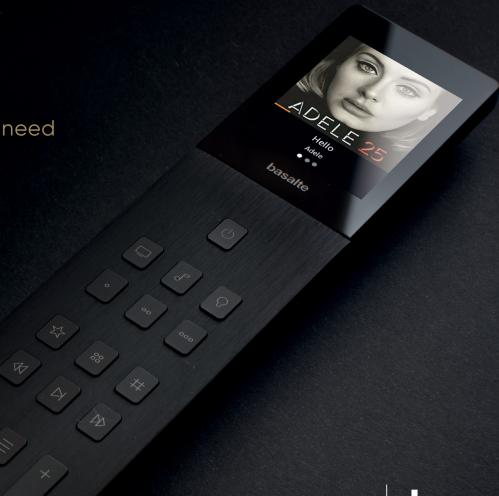

# miro

the only remote you'll ever need

basalte

# Always there for you

Miro is our design remote for Basalte Home. Easily turn on the tv, fill the room with music or dim the lights. Simply set the scene. With Miro, your Basalte Home is at your fingertips.

Miro is the perfect addition to our collection of premium keypads, touch panels and other controls. This luxurious remote comes in a timeless brushed black and is precision machined from a single piece of aluminium. Its refined looks match perfectly with any interior!

# Design is not just what it looks like and feels like. Design is how it works.

Super responsive, interactive 2" black touch display that instantly lights up to guide you right where you need to be!

The laser engraved aluminium buttons are placed with meticulous attention to user patterns, so the commands you are most likely to use are close to your fingertips.