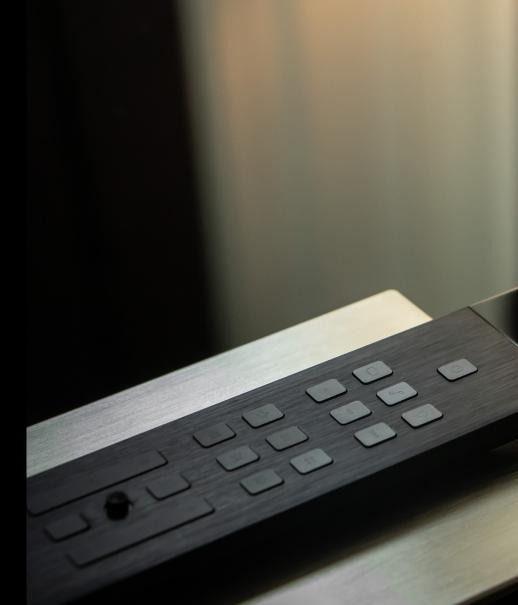

# Design is not just what it looks like and feels like. Design is how it works.

Super responsive, interactive 2" black touch display that instantly lights up to guide you right where you need to be!

The laser engraved aluminium buttons are placed with meticulous attention to user patterns, so the commands you are most likely to use are close to your fingertips.

The ideal ratio of touch display, buttons and joystick. With our intuitive remote, life can't be any simplier!

Holding Miro, you instantly notice the ergonomic feel and the slim design of the aluminium body. Perfectly balanced in the palm of your hand!