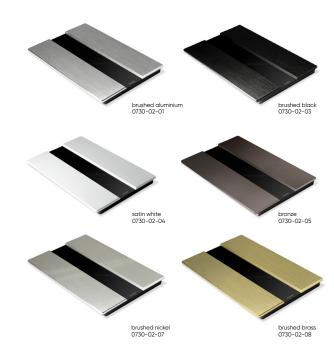

Don't worry, Miro has the power to control all devices in your home and is flexible to take around wherever you go! Easy as that!

Charge Miro wirelessly with the luxury Miro base, available in 6 premium finishes like brushed aluminium, brushed brass and bronze. Gently put Miro on its base and he will start charging automatically.

### Miro base

Choose Miro bases in six different luxury finishes to perfectly match Miro and every interior design.