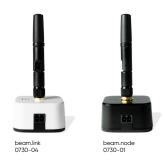

### **Basalte Beam network**

Miro communicates with the Basalte Core server using the Basalte Beam network: our low power wireless mesh network. Thanks to the integration with the Core server, you can use Miro to control all devices in your Basalte Home.

Use Beam.link (0730-04) and/or Beam.node (0730-01) to create the wireless Basalte Beam mesh network and to extend your range if necessary. Miro base also functions as a Beam.node to extend your range.