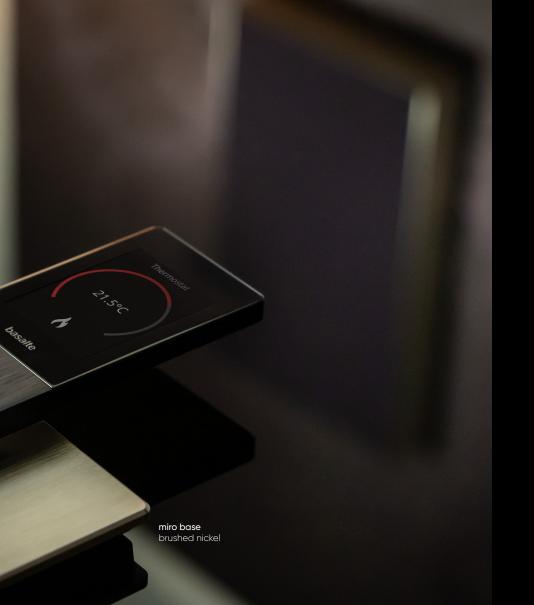

Don't worry, Miro has the power to control all devices in your home and is flexible to take around wherever you go! Easy as that!

Charge Miro wirelessly with the luxury Miro base, available in 6 premium finishes like brushed aluminium, brushed brass and bronze. Gently put Miro on its base and he will start charging automatically.

### Miro base

Choose Miro bases in six different luxury finishes to perfectly match Miro and every interior design.